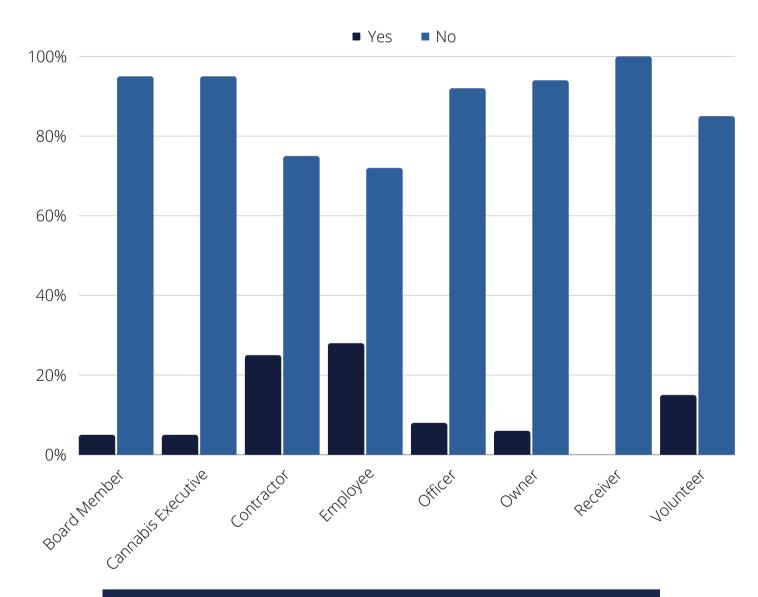

# Are you of Hispanic, Latino, or Spanish origin such as Mexican, Puerto Rican, or Cuban?

| Count of Gender    | Column Labels 💌            |      |     |             |
|--------------------|----------------------------|------|-----|-------------|
| Row Labels         | <ul> <li>Female</li> </ul> | Male | x   | Grand Total |
| Board Member       | 23                         | 84   |     | 107         |
| Cannabis Executive | 83                         | 319  |     | 402         |
| Contractor         | 402                        | 935  | 4   | 1341        |
| Employee           | 5514                       | 7705 | 96  | 13315       |
| Officer            | 24                         | 81   | 1   | 106         |
| Owner              | 32                         | 101  |     | 133         |
| Receiver           |                            | 5    |     | 5           |
| Volunteer          | 8                          | 18   |     | 26          |
| Grand Total        | 6086                       | 9248 | 101 | 15435       |