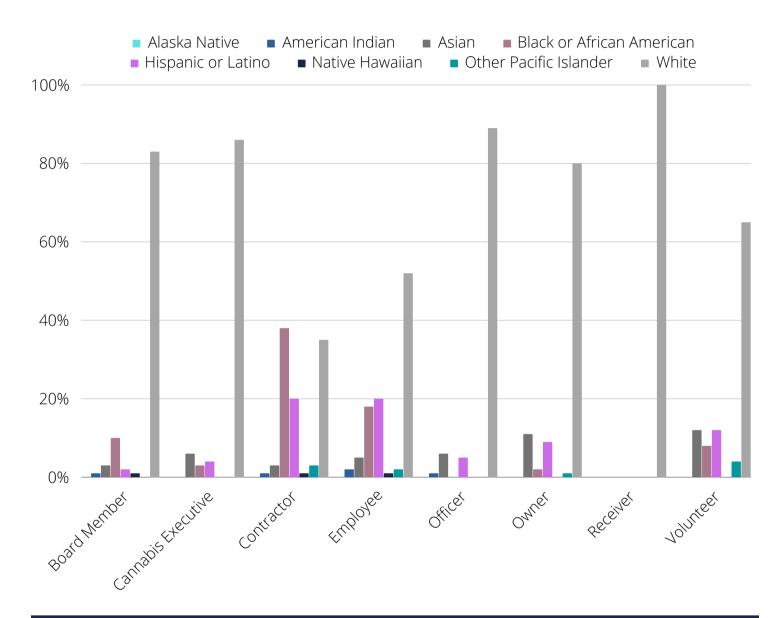

## Key Takeaways:

52% identified as White.

19% identified as Hispanic.

19% identified as Black.

26% identified as being of Hispanic, Latino, orSpanish origin.

25-34 year old age group.

active licenses

or certificates

## Select your race. Select all that apply.

| Count of Race             | Column L |          |       |                  |             |          |                      |       |             |
|---------------------------|----------|----------|-------|------------------|-------------|----------|----------------------|-------|-------------|
|                           | Alaska   | American |       | Black or African | Hispanic or | Native   | <b>Other Pacific</b> |       |             |
| Row Labels 🔹 💌            | Native   | Indian   | Asian | American         | Latino      | Hawaiian | Islander             | White | Grand Total |
| Board Member              |          | 1        | 3     | 11               | 2           | 1        |                      | 89    | 107         |
| <b>Cannabis Executive</b> |          |          | 25    | 14               | 16          | 2        |                      | 345   | 402         |
| Contractor                | 1        | 15       | 37    | 513              | 264         | 7        | 40                   | 464   | 1341        |
| Employee                  | 11       | 251      | 642   | 2412             | 2694        | 117      | 304                  | 6884  | 13315       |
| Officer                   |          | 1        | 6     |                  | 5           |          |                      | 94    | 106         |
| Owner                     |          |          | 15    | 3                | 7           |          | 1                    | 107   | 133         |
| Receiver                  |          |          |       |                  |             |          |                      | 5     | 5           |
| Volunteer                 |          |          | 3     | 2                | 3           |          | 1                    | 17    | 26          |
| Grand Total               | 12       | 268      | 731   | 2955             | 2991        | 127      | 346                  | 8005  | 15435       |