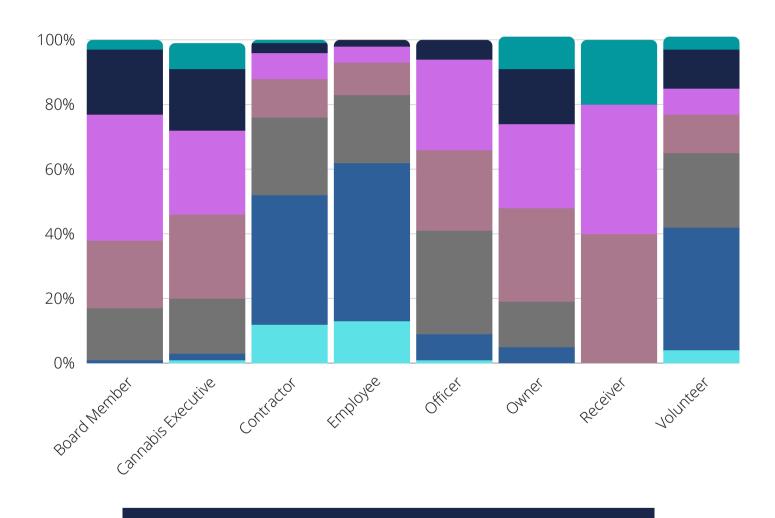

## Select your race. Select all that apply.

| Count of Race             | Column L |          |       |                  |             |          |                      |       |             |
|---------------------------|----------|----------|-------|------------------|-------------|----------|----------------------|-------|-------------|
|                           | Alaska   | American |       | Black or African | Hispanic or | Native   | <b>Other Pacific</b> |       |             |
| Row Labels 🔹 💌            | Native   | Indian   | Asian | American         | Latino      | Hawaiian | Islander             | White | Grand Total |
| Board Member              |          | 1        | 3     | 11               | 2           | 1        |                      | 89    | 107         |
| <b>Cannabis Executive</b> |          |          | 25    | 14               | 16          | 2        |                      | 345   | 402         |
| Contractor                | 1        | 15       | 37    | 513              | 264         | 7        | 40                   | 464   | 1341        |
| Employee                  | 11       | 251      | 642   | 2412             | 2694        | 117      | 304                  | 6884  | 13315       |
| Officer                   |          | 1        | 6     |                  | 5           |          |                      | 94    | 106         |
| Owner                     |          |          | 15    | 3                | 7           |          | 1                    | 107   | 133         |
| Receiver                  |          |          |       |                  |             |          |                      | 5     | 5           |
| Volunteer                 |          |          | 3     | 2                | 3           |          | 1                    | 17    | 26          |
| Grand Total               | 12       | 268      | 731   | 2955             | 2991        | 127      | 346                  | 8005  | 15435       |