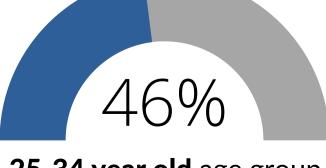

Key takeaways include:

- 60% of respondents identified as Male; and 39% identified as Female.
- 52% identified as White; 19% identified as Hispanic; and 19% identified as Black.
- 46% identified as being in the age group of 25-34 years old.

## Key Takeaways:

52% identified as White.

19% identified as Hispanic.

19% identified as Black.

26% identified as being of Hispanic, Latino, orSpanish origin.

25-34 year old age group.

active licenses

or certificates

## What is your age?

21-24 years old
 25-34 years old
 35-44 years old
 45-54 years old
 55-64 years old
 65-74 years old
 75+ years old

| Count of Age Range Column Labels 💌 |      |         |         |         |         |         |       |             |  |  |
|------------------------------------|------|---------|---------|---------|---------|---------|-------|-------------|--|--|
| Row Labels 🛛 🔽 (21-24)             |      | (25-34) | (35-44) | (45-54) | (55-64) | (65-74) | (75+) | Grand Total |  |  |
| Board Member                       |      | 1       | 17      | 23      | 42      | 21      | 3     | 107         |  |  |
| Cannabis Executive                 | 3    | 10      | 70      | 105     | 105     | 78      | 31    | 402         |  |  |
| Contractor                         | 163  | 538     | 324     | 164     | 105     | 38      | 9     | 1341        |  |  |
| Employee                           | 1701 | 6571    | 2801    | 1310    | 698     | 213     | 21    | 13315       |  |  |
| Officer                            | 1    | 8       | 34      | 27      | 30      | 6       |       | 106         |  |  |
| Owner                              |      | 7       | 18      | 38      | 34      | 23      | 13    | 133         |  |  |
| Receiver                           |      |         |         | 2       | 2       |         | 1     | 5           |  |  |
| Volunteer                          | 1    | 10      | 6       | 3       | 2       | 3       | 1     | 26          |  |  |
| Grand Total                        | 1869 | 7145    | 3270    | 1672    | 1018    | 382     | 79    | 15435       |  |  |