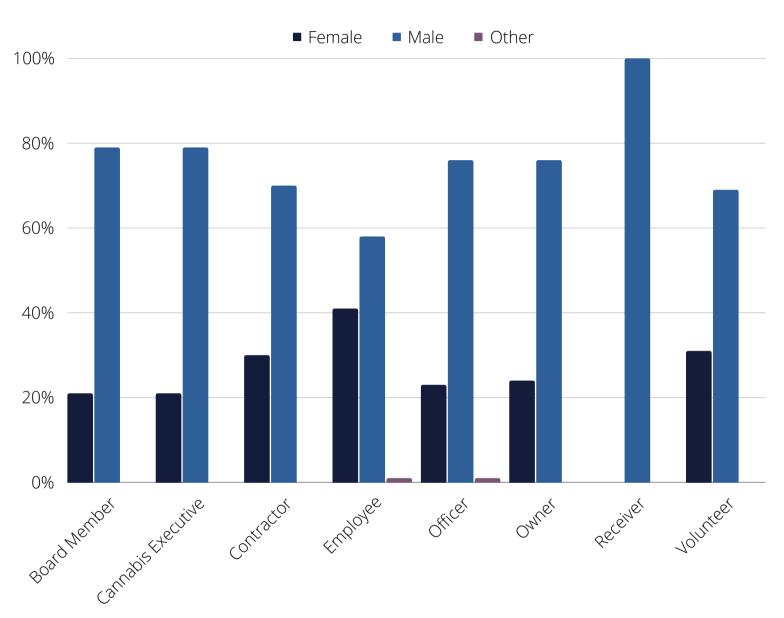

Key takeaways include:

- 60% of respondents identified as Male; and 39% identified as Female.
- 52% identified as White; 19% identified as Hispanic; and 19% identified as Black.
- 46% identified as being in the age group of 25-34 years old.

## What is your gender?

| Count of Gender    | Column Labels              | <b>T</b> |      |     |             |
|--------------------|----------------------------|----------|------|-----|-------------|
| Row Labels         | <ul> <li>Female</li> </ul> | Male     | X    |     | Grand Total |
| Board Member       |                            | 23       | 84   |     | 107         |
| Cannabis Executive |                            | 83       | 319  |     | 402         |
| Contractor         |                            | 402      | 935  | 4   | 1341        |
| Employee           | 5                          | 514      | 7705 | 96  | 13315       |
| Officer            |                            | 24       | 81   | 1   | 106         |
| Owner              |                            | 32       | 101  |     | 133         |
| Receiver           |                            |          | 5    |     | 5           |
| Volunteer          |                            | 8        | 18   |     | 26          |
| Grand Total        | 6                          | 086      | 9248 | 101 | 15435       |